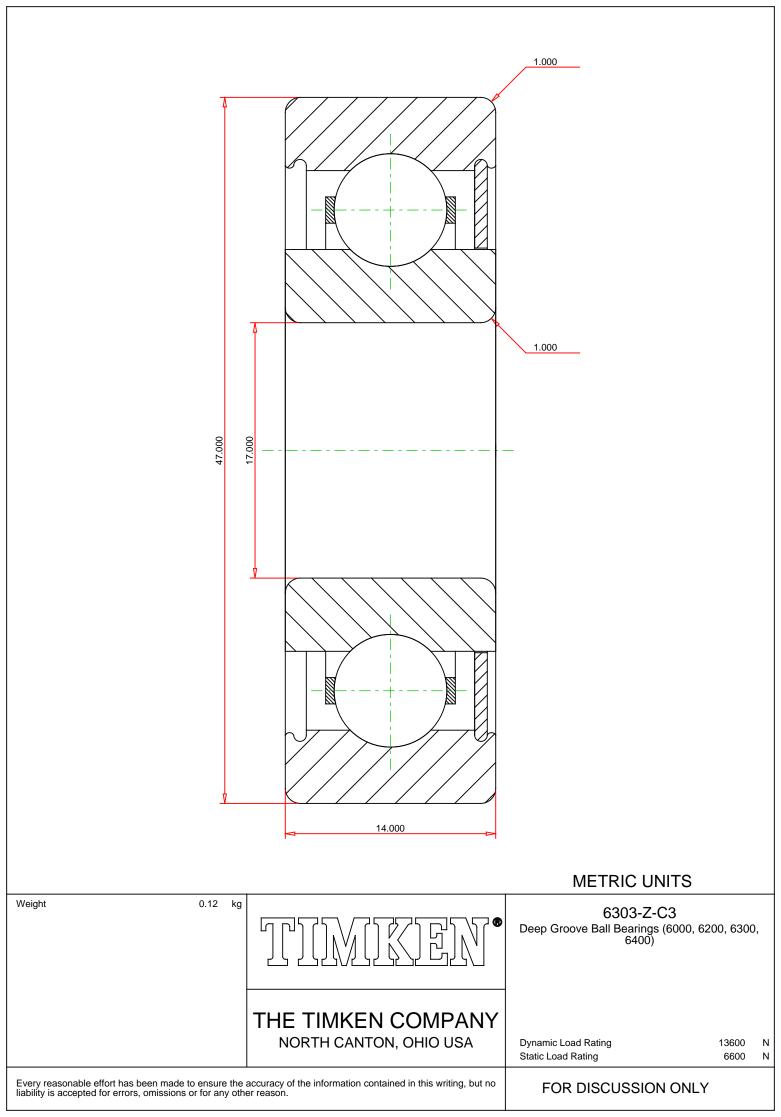

## Specifications | Dimensions | Basic Load Ratings | Factors

| Specifications – |                           |               |  |  |
|------------------|---------------------------|---------------|--|--|
|                  | Clearance                 | C3            |  |  |
|                  |                           |               |  |  |
|                  | Bore Size d               | 17.000 mm     |  |  |
|                  | Features                  | One Shield    |  |  |
|                  | Bearing Type              | Standard DGBB |  |  |
|                  | Weight                    | 0.120 Kg      |  |  |
|                  | Manufacturing Part Number | 6303ZC3       |  |  |

## Dimensions

 $\mathbf{\hat{\mathbf{\lambda}}}$ utside Diameter D

47.000 mm

-

|                    |                          | 8/        | /23/2021   Page 2 of 2 |  |
|--------------------|--------------------------|-----------|------------------------|--|
|                    | Outside Ring Width B     | 14.000 mm |                        |  |
|                    | Radius Rs min            | 1.000 mm  |                        |  |
|                    |                          |           |                        |  |
| Basic Load Ratings |                          |           |                        |  |
|                    | Cr - Dynamic Load Rating | 13.6 kN   |                        |  |
|                    | C0r - Static Load Rating | 6.6 kN    |                        |  |
|                    |                          |           |                        |  |
| Factors –          |                          |           |                        |  |
|                    |                          |           |                        |  |
|                    | Grease Reference Speed   | 15000 rpm |                        |  |
|                    | Oil Reference Speed      | 22000 rpm |                        |  |
|                    |                          |           |                        |  |